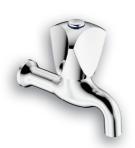

### Bib Tap

With hot and cold indices. 1/2"BSP male iron connection end. Chrome plated

SAP Code: FBBAN1CA-0GT01 Product Code: 206CA-15

Carina Carina