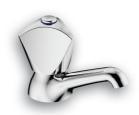

#### Basin Mixer Standard

One hole Ø43mm. 1/2" BSP female connection ends. Chrome plated

SAP Code: FBN2D1CK-0GT01 Product Code: 294CA