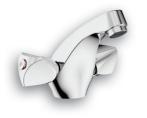

#### Basin Mixer Standard

One hole Ø43mm. 1/2" BSP female connection ends. Chrome plated

SAP Code: FBN2D1CK-0GT01 Product Code: 294CA