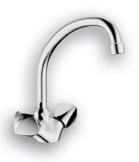

### Sink Mixer

One hole, pillar type with swivel outlet. 1/2" BSP female connection ends. Chrome plated

SAP Code: FSK2D1CA-0GT01 Product Code: 296CA

### Sink Mixer

Two hole, pillar type with swivel outlet. 1/2" BSP male connection ends. Chrome plated

SAP Code: FSK2D2CA-0GT01
Product Code: 171/041CA