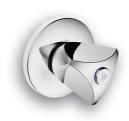

# Stop Tap Concealed 15mm FXF

With sliding wall flange. 1/2" BSP female iron connection ends. Chrome plated

SAP Code: FSTAF1CA-0GT0