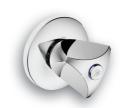

# Stop Tap Concealed 20mm FXF

With sliding wall flange. 3/4" BSP female iron connection ends. Chrome plated

SAP Code: FSTAF2CK-0GT0 Product Code: 628CA-20

For more information: sales.africa@lixil.com 0861 21 21 21 www.lixil.co.za