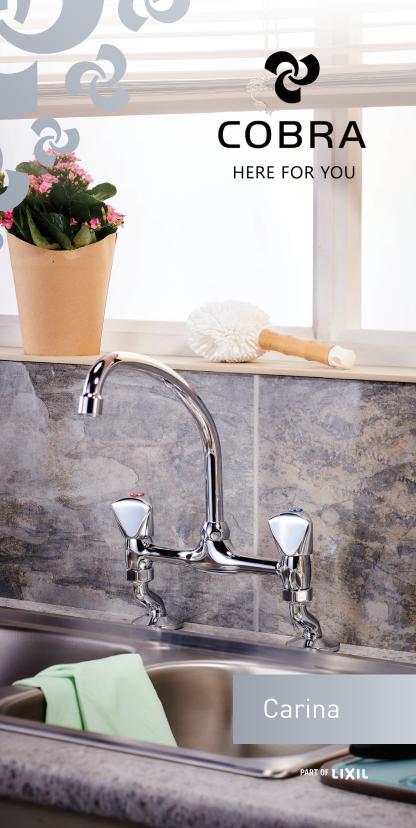

Carina

### Sink Mixer

One hole, pillar type with swivel outlet. 1/2" BSP female connection ends. Chrome plated

SAP Code: FSK2D1CA-0GT01 Product Code: 296CA

### Sink Mixer

Two hole, pillar type with swivel outlet. 1/2" BSP male connection ends. Chrome plated

SAP Code: FSK2D2CA-0GT01
Product Code: 171/041CA