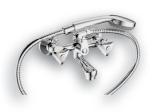

## Bath Mixer Exposed

Wall type with diverter, hand shower hose and hand shower attachment. 1/2" BSP male iron connection ends. Chrome plated

SAP Code: FBHEW2CA-0GT07 Product Code: 251CA-15