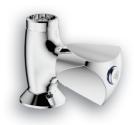

#### Pillar Tap

With hot and cold indices. 1/2" BSP male iron connection end. Chrome plated

SAP Code: FPT2A1CA-0GT07 Product Code: 214CA-15

### Bib Tap

With hot and cold indices. 1/2"BSP male iron connection end. Chrome plated

SAP Code: FBBAN1CA-0GT01 Product Code: 206CA-15

Carina Carina