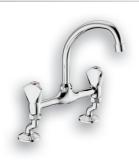

### Sink Mixer

Two hole, pillar type with swivel outlet. 1/2" BSP male connection ends. Chrome plated

SAP Code: FSK2D2CA-0GT01
Product Code: 171/041CA